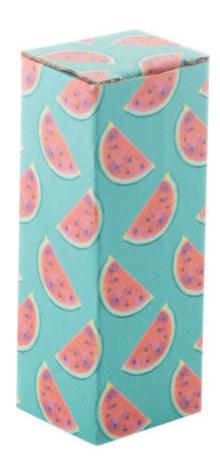

### **Basic informations**

Material 1: Cardboard

Size: 45×120×40 mm

Box type: Lock bottom tuck top box

Color: White

# Specification

Custom made, full colour printed corrugated cardboard box. If the custom box is purchasedwithout the matching product, it will be delivered flat-packed (requiring assembly). MOQ: 50 pcs.Available for the following item(s): AP800431.